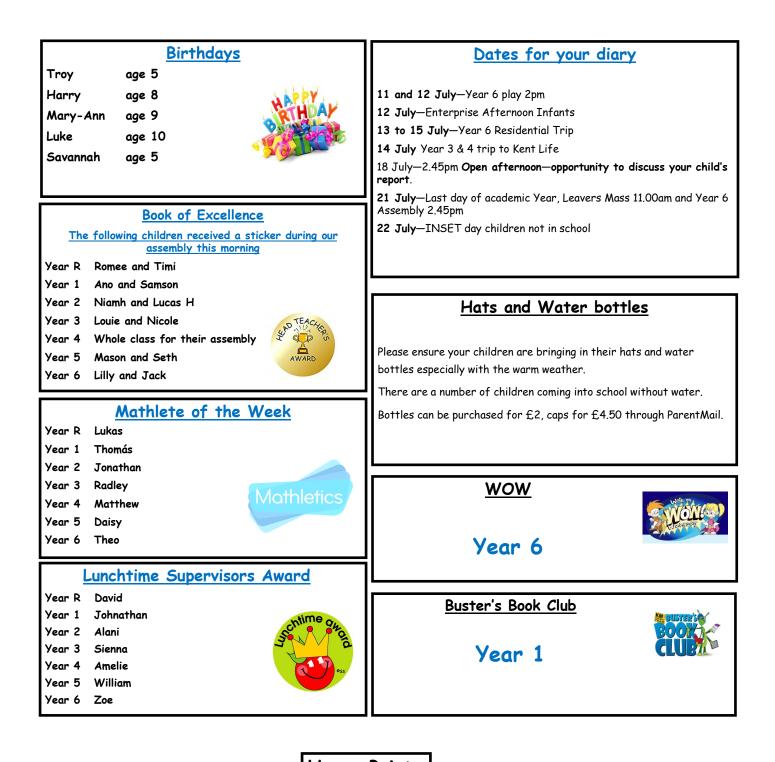

roperty which is all unnamed.

16 logo jumpers/cardigans

29 non logo jumpers/cardigans

- 4 coats
- 46 PE kit hoodies

As you can imagine, these items are taking up considerable space in the school.

We will put items out again next week. However, if items are unclaimed by the end of term we may consider making them available at no cost to parents to avoid disposing of them, as without names on them we have no way of returning them to children.

|        | Class Attendance 2021/22 |        |        |        |        |        |
|--------|--------------------------|--------|--------|--------|--------|--------|
| Year R | Year 1                   | Year 2 | Year 3 | Year 4 | Year 5 | Year 6 |
| 95%    | 85%                      | 92%    | 86%    | 94%    | 95%    | 88%    |